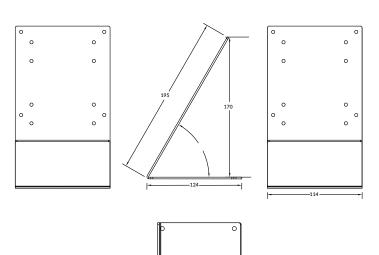

## **Features**

- · Designed for commercial use
- · Tilting angle of 60°
- · Suitable for most 10" and 15" POS displays
- 10" displays can be mounted in landscape and portait orientation.
- 15" displays can only be mounted in landscape.
- Maximum VESA pattern: 100x100mm
- · Maximum weight capacity: 4kg/8.8lbs
- Width: 114mmDepth: 124mm
- · Height: 170mm
- Securely mount the stand in place with 4 screw holes on the base.

## **Specifications**

| Mount Type               | POS Table Stand      |
|--------------------------|----------------------|
| Mounting Pattern         | VESA                 |
| Material                 | Mild Steel           |
| Material Finish          | Black Powder Coating |
| Recommended Screen Size  | 10"-15"              |
| Weight Capacity          | 4kg/8.8lbs           |
| Compatible VESA Patterns | 75x75mm, 100x100mm   |
| Tilt                     | 60°                  |

## Technical Drawing