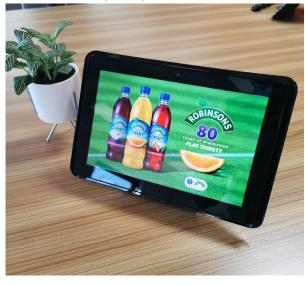

## **Features**

- · Designed for commercial use
- · Tilting angle of 60°
- · Suitable for most 10" and 15" POS displays
- 10" displays can be mounted in landscape and portait orientation.
- 15" displays can only be mounted in landscape.
- Maximum VESA pattern: 100x100mm
- · Maximum weight capacity: 4kg/8.8lbs
- Width: 114mmDepth: 124mm
- · Height: 170mm
- Securely mount the stand in place with 4 screw holes on the base.

## **Specifications**

| Mount Type               | POS Table Stand      |
|--------------------------|----------------------|
| Mounting Pattern         | VESA                 |
| Material                 | Mild Steel           |
| Material Finish          | Black Powder Coating |
| Recommended Screen Size  | 10"-15"              |
| Weight Capacity          | 4kg/8.8lbs           |
| Compatible VESA Patterns | 75x75mm, 100x100mm   |
| Tilt                     | 60°                  |