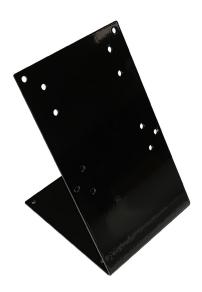

## **Features**

- · Designed for commercial use
- · Tilting angle of 60°
- · Suitable for most 10" and 15" POS displays
- 10" displays can be mounted in landscape and portait orientation.
- 15" displays can only be mounted in landscape.
- Maximum VESA pattern: 100x100mm
- · Maximum weight capacity: 4kg/8.8lbs
- Width: 114mmDepth: 124mm
- · Height: 170mm
- Securely mount the stand in place with 4 screw holes on the base.

## **Specifications**

| Mount Type               | POS Table Stand      |
|--------------------------|----------------------|
| Mounting Pattern         | VESA                 |
| Material                 | Mild Steel           |
| Material Finish          | Black Powder Coating |
| Recommended Screen Size  | 10"-15"              |
| Weight Capacity          | 4kg/8.8lbs           |
| Compatible VESA Patterns | 75x75mm, 100x100mm   |
| Tilt                     | 60°                  |

## Technical Drawing